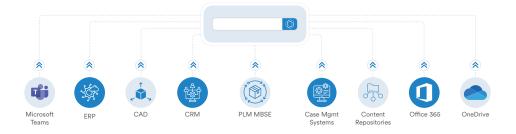

# Connect your digital thread

Manufacturing employees who lack the tools to make informed decisions produce lower-quality products and increase operating costs.

Sinequa's Al-powered Search helps manufacturers connect the digital thread by giving employees instant access to critical knowledge and expertise. With the power to find anything across all industrial data sources from a single location, workers can make better-informed decisions, home in on crucial parts and designs quickly, and provide best-in-class product maintenance and support.

### Take your digital thread beyond the factory floor with Sinequa